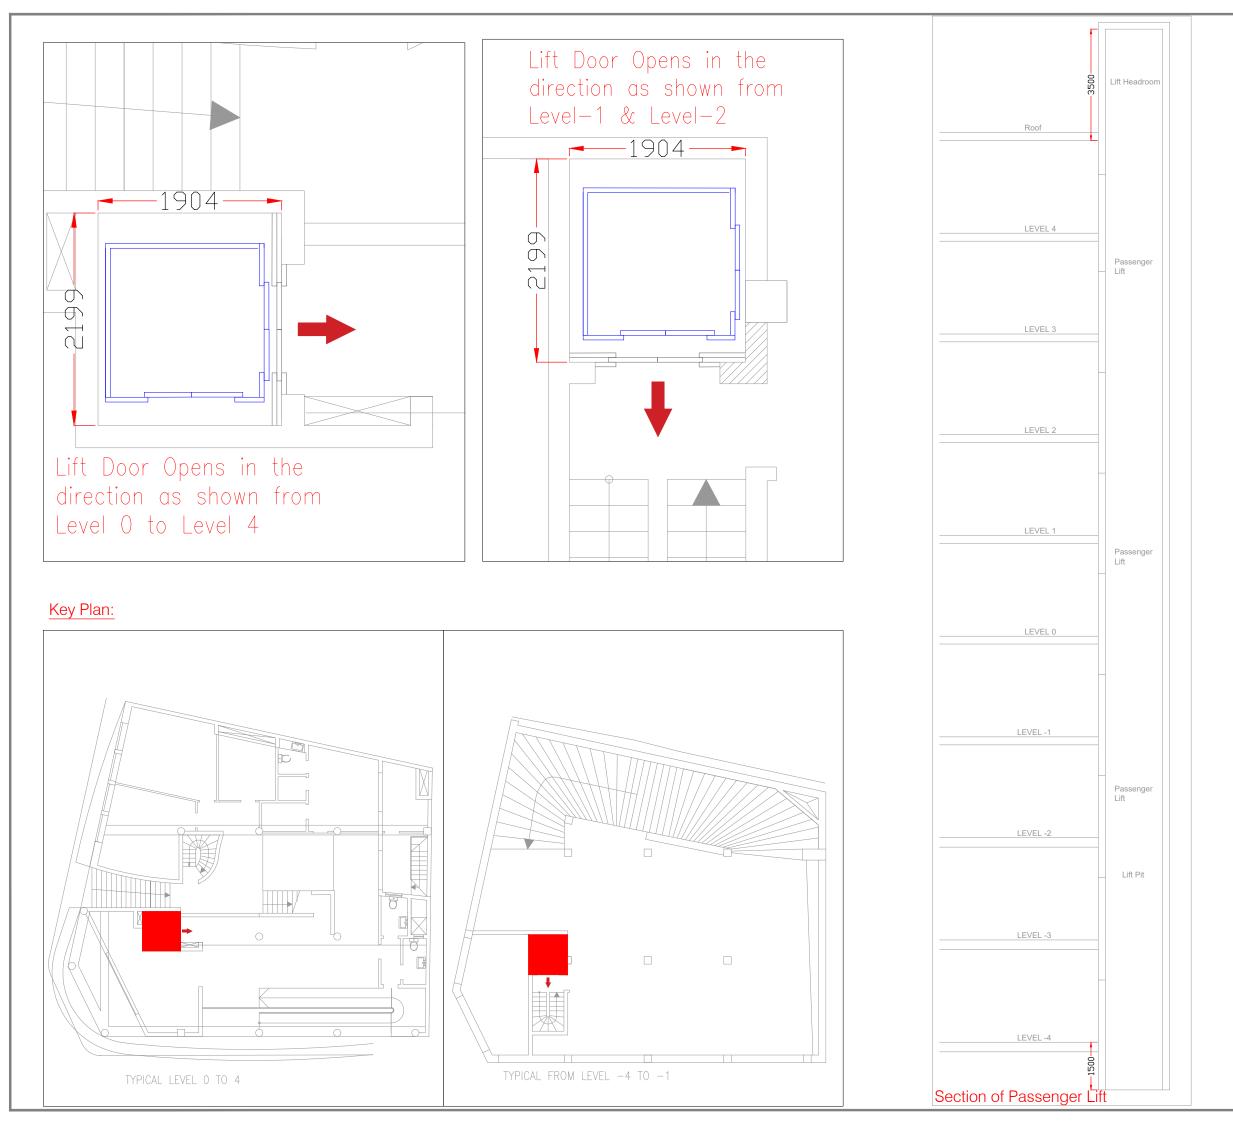

| <u>NOT</u><br>1.                                                      | NOTES<br>1. THIS DRAWING IS TO BE READ WITH THE<br>PROJECT SPECIFICATIONS AND ALL OTHER<br>M&E DRAWINGS AND CONTRACT<br>DOCUMENTATION. |             |                   |                    |  |
|-----------------------------------------------------------------------|----------------------------------------------------------------------------------------------------------------------------------------|-------------|-------------------|--------------------|--|
| 2.                                                                    | CONTRAC<br>OTHER SI                                                                                                                    |             | OORDINATE         | WITH ALL           |  |
| 3.                                                                    |                                                                                                                                        | ERING PURPO | CEPTUAL AND       |                    |  |
| ⊢                                                                     |                                                                                                                                        |             |                   |                    |  |
|                                                                       |                                                                                                                                        |             |                   |                    |  |
| REV                                                                   | DATE                                                                                                                                   | REVISION DE | TAILS             | BY CKD             |  |
| WWW<br>THIS I<br>INFORI<br>UNAUT<br>IN WHO<br>SHALL<br>SHOUL<br>SHOUL | Base 1                                                                                                                                 |             |                   |                    |  |
| DATE:-<br>17.11.2023                                                  |                                                                                                                                        |             | DRAWN BY:-<br>JPV | CHECKED BY:-<br>RC |  |
| PROJECT NUMBER:-                                                      |                                                                                                                                        | REV:-       | SIZE:-            |                    |  |
| DRAV                                                                  | DRAWING NUMBER:-                                                                                                                       |             | 00<br>SCALE:-     | A3                 |  |
| DRAV                                                                  | 1116-01-A NTS DRAWING STATUS TENDER DRAWING                                                                                            |             |                   |                    |  |
|                                                                       | PROJECT NAME:-<br>OFFICES FOR OCCUPATIONAL<br>HEALTH AND SAFETY AUTHORITY<br>DRAWING TITLE:-                                           |             |                   |                    |  |
|                                                                       | LIFT LAYOUT                                                                                                                            |             |                   |                    |  |